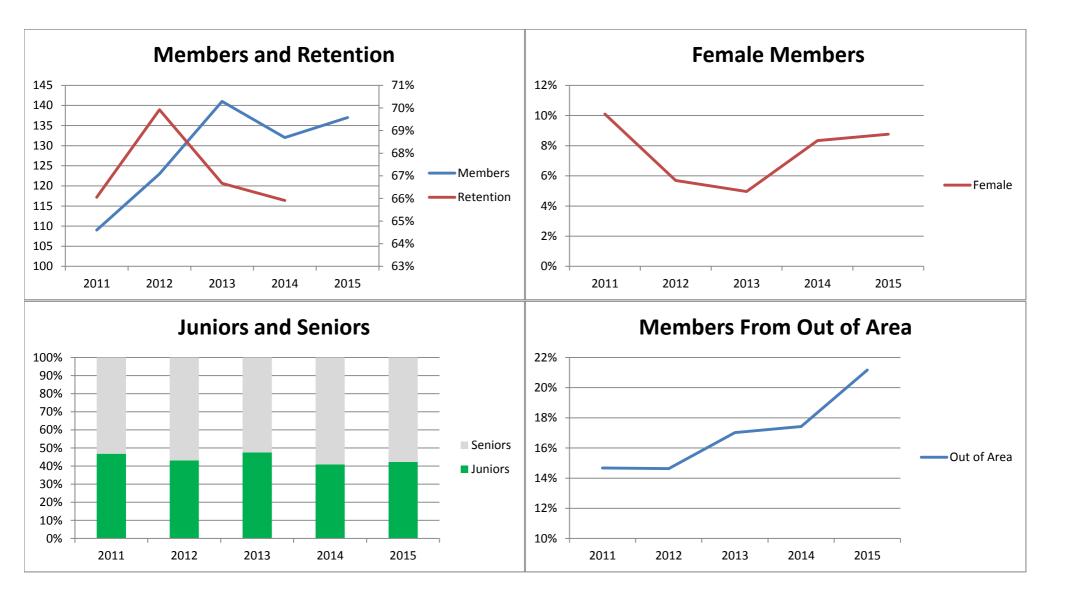

## BFR Registration Numbers 2011 - 2015

| Year        | 2011 | 2012 | 2013 | 2014 | 2015 |
|-------------|------|------|------|------|------|
| Members     | 109  | 123  | 141  | 132  | 137  |
| Male        | 98   | 116  | 134  | 121  | 125  |
| Female      | 11   | 7    | 7    | 11   | 12   |
| Juniors     | 51   | 53   | 67   | 54   | 58   |
| Seniors     | 58   | 70   | 74   | 78   | 79   |
| Bankstown   | 93   | 105  | 117  | 109  | 108  |
| Out of Area | 16   | 18   | 24   | 23   | 29   |

## BFR Registrations % of Total 2011 - 2015

| Year        | 2011 | 2012 | 2013 | 2014 | 2015 |
|-------------|------|------|------|------|------|
| Members     | 109  | 123  | 141  | 132  | 137  |
| Male        | 90%  | 94%  | 95%  | 92%  | 91%  |
| Female      | 10%  | 6%   | 5%   | 8%   | 9%   |
| Juniors     | 47%  | 43%  | 48%  | 41%  | 42%  |
| Seniors     | 53%  | 57%  | 52%  | 59%  | 58%  |
| Bankstown   | 85%  | 85%  | 83%  | 83%  | 79%  |
| Out of Area | 15%  | 15%  | 17%  | 17%  | 21%  |

## **BFR - Retention Year to Year**

|            | 2011 | 2012 | 2013 | 2014 | 2015 |
|------------|------|------|------|------|------|
| Total      | 109  | 123  | 141  | 132  | 137  |
| Retained   |      | 72   | 86   | 94   | 87   |
| Percentage | 66%  | 70%  | 67%  | 66%  |      |